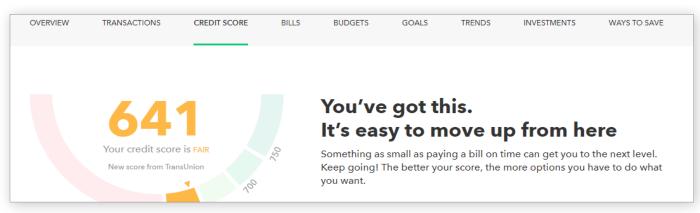

# Part 3: Credit Score

At the **Credit Score** tab, we can learn about Isaiah's credit rating. If you do not see a score, see directions in the Connecting to Mint Guide.

| 6. What is Isai | ah's credit score and ranking?            |  |
|-----------------|-------------------------------------------|--|
| Poor            | Fair     Good     Very Good     Excellent |  |