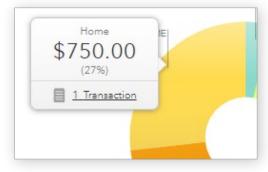

List the five biggest categories of Isaiah's spending.

Hover over any piece of the pie to see the amount and percent that will appear in a pop-up box. Add the amount and percent to the above category list.

In addition to seeing the amount and percent, a link appears in a pop-up box. It links to the transactions that make up spending for that category.

11. Click to see the transactions for Home. What is/are the transactions?