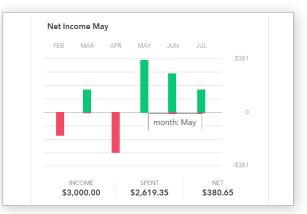

Note: Clicking on the gray arrows will expand or collapse accounts

Scrolling down on the **Overview** tab, on the left side is a graph that shows net income by month. A green bar indicates more income than spending; a red bar more spending than income.

2. How much has Isaiah spent so far this month? How does it compare to last month?