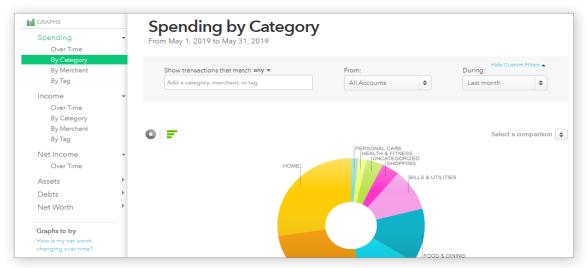

# Part 5: Trends

In this tab, we see charts that illustrate Isaiah's spending and income over time.

There are many types of charts listed on the left side of the page.

On the left side, click on **Spending**, and then choose **By Category**. Above the pie chart, make sure to select **Last Month**.

List the five biggest categories of Isaiah's spending.

Hover over any piece of the pie to see the amount and percent that will appear in a pop-up box. Add the amount and percent to the above category list.

In addition to seeing the amount and percent, a link appears in a pop-up box. It links to the transactions that make up spending for that category.

11. Click to see the transactions for Home. What is/are the transactions?