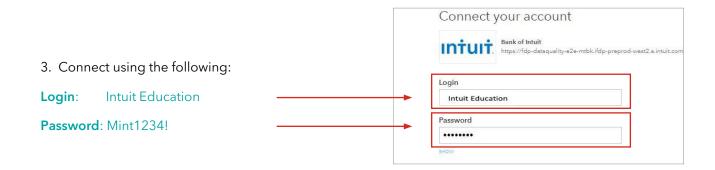

2. Create an account.

Make up an email address that ends in **@intuiteducation.com**.

This is critical to sign-in success. You must use @intuiteducation.com.

Ignore the prompt to enter a phone number.

Do not use a phone number or any other personal information!

Use the suggested password Mint1234!

#### Record the email and password you used.

Click to create an account.

4. Upon logging in, if Isaiah's bank and credit score are not connected see supplemental screenshots below.

| Experience a fresh way to                                                                                                    |
|------------------------------------------------------------------------------------------------------------------------------|
|                                                                                                                              |
| manage money                                                                                                                 |
| Reach your goals with personalized insights,<br>custom budgets, spend tracking, and subscription<br>monitoring—all for free. |
| Sign up for Mint                                                                                                             |
| Learn more                                                                                                                   |
| Email address                                                                                                                |
| AnyNameHere@intuiteducation.con ⊘                                                                                            |
| Phone (recommended)                                                                                                          |
|                                                                                                                              |
| We strongly recommend adding a phone number. This will help verify your account and keep it safe.                            |
|                                                                                                                              |
| Password                                                                                                                     |
| ••••••                                                                                                                       |
| ✓ Use 8 or more characters                                                                                                   |