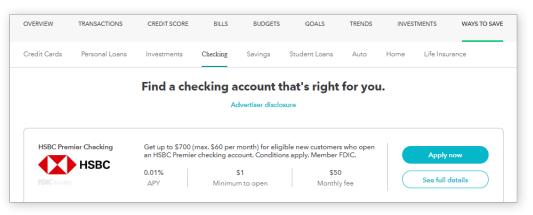

# Part 6: Ways to Save

Mint's **Ways to Save** tab shows offers from current banks for savings, loans, credit, and more. While Isaiah already has a **Savings** account, he can investigate other bank offers. He may find one that offers better terms.

Click to look at the **Checking** account offers.

13. Choose any one of the offers. Record:

| BANK NAME | ACCOUNT NAME | APY | MINIMUM NEEDED | MONTHLY FEE |
|-----------|--------------|-----|----------------|-------------|
|           |              | %   | \$             | \$          |

#### Figure 8: Ways to Save

Mint has a list of ways to save running across the top of the tab. Click on checking, for example, will bring up a list of current checking account offers and details of the account.