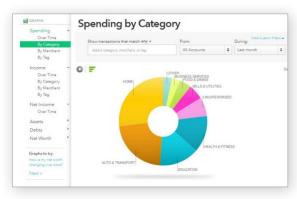

# Part 5: Trends

In this tab, we see charts that illustrate Isaiah's spending and income over time.

There are many types of charts listed on the left side of the page.

On the left side, click on **Spending**, and then choose **By Category**. Above the pie chart, make sure to select **Last Month**.

List the five biggest categories of Isaiah's spending.

Hover over any piece of the pie to see the amount and percent that will appear in a pop-up box. Add the amount and percent to the above category list.

In addition to seeing the amount and percent, a link appears in a pop-up box. It links to the transactions that make up spending for that category.

11. Click to see the transactions for Home. What is/are the transactions?