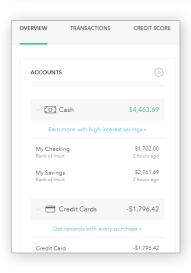

# Part 1: Overview Tab

You should be at the Mint **Overview** tab. If not, click on overview from the menu at the top of the page. Mint imports transactions from Isaiah's financial accounts. On the left side of the page, you can see the accounts and balances.

1. Record each account name and balance:

| ACCOUNT     | ACCOUNT NAME                        | BALANCE                                      |
|-------------|-------------------------------------|----------------------------------------------|
| Cash        |                                     | \$                                           |
| Cash        |                                     | \$                                           |
| Credit Card |                                     | \$                                           |
| Loan        |                                     | \$                                           |
| Loan        |                                     | \$                                           |
|             | Cash<br>Cash<br>Credit Card<br>Loan | Cash       Cash       Credit Card       Loan |

Note: Clicking on the gray arrows will expand or collapse accounts

Scrolling down on the **Overview** tab, on the left side is a graph that shows net income by month. A green bar indicates more income than spending; a red bar more spending than income.