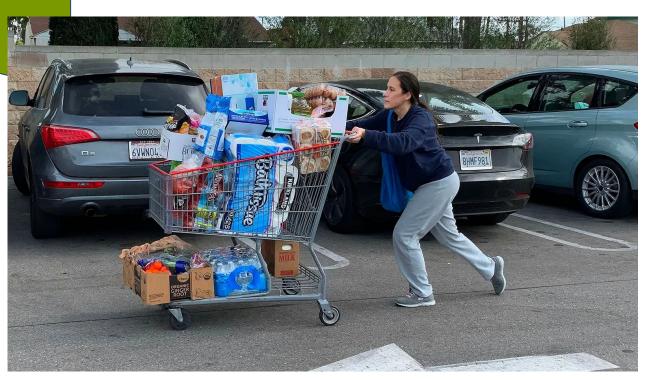

# Warm Up #2 Poll: My family hoarded groceries during the pandemic.

1- Strongly Agree, 2- Agree, 3- Disagree, 4- Strongly Disagree

+ Create

+ Create

All topics

Resources

□ Quiz assignment

□ Quiz assignment

Explain what you learned in 3-4 sentences. Include an interesting quote within your answer from the article.

I learned more about what causes people to seem to rush to the store to buy up as many things as possible, like herd mentality or not wanting to regret getting something when they need it later. I thought it was really interesting when they mentioned that people feel a need to take a dramatic action or "do something that's proportionate to what they perceive is the level of the crisis," and washing our hands doesn't feel dramatic or substantial enough. So, even when we know the best things to do are minor, like washing our hands more often, many people want to take a bigger action and prepare themselves in other ways, like by stocking up on tons of supplies to feel more in control. Also, misinformation and group panic greatly affects how people buy up tons of goods and create shortages of basic things like toilet paper or bottled water.

### References

- Unsplash Photos
- BBC: The Psychology of Panic Buying
- McKinsey: The Great Consumer Shift
- The Economist: Money Talks
- The Indicator: 5 More Ways Life Has Changed
- McKinsey Consumer Behaviors Today
- Bloomberg: Consumer Hoarding