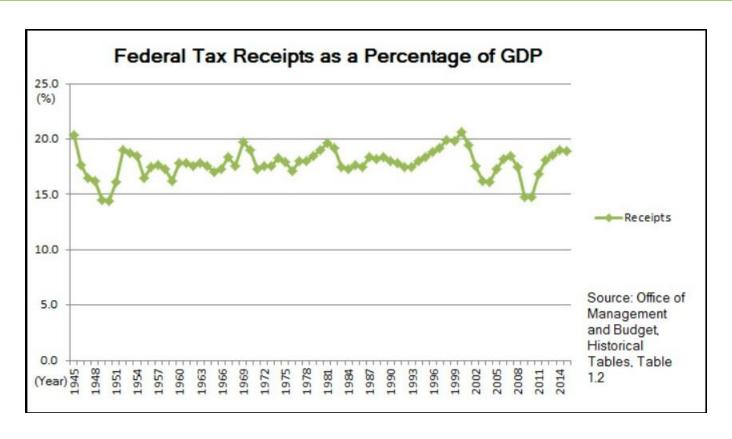

|
| 6 | 40         | 48                  | 100,000    | AD AN OF THE WAY OF THE AN OF | out the low up you want now your ou | 1 M31 J31 J31 G31 J31 G1 J31 J31 J31 J31 J31 J31 J31 J31 J31 J3 |



- Rates currently range from 10% to 37%
  - The standard deduction (whose amount is determined by a person's filing status) is actually a 0% tax bracket
- Deductions and credits consider the station of the tax filer
- It is expected to generate \$2.5 trillion in taxes in 2024
  - Corporate income taxes will generate about \$0.4 trillion in taxes
- The top rate has been as high as 90% during World War II.
- President Kennedy presided over it being lowered to 70%.
- Under President Reagan, the top rate was lowered to 38.5%.
- How do rates affect tax collections? Let's see.





 Lesson: The fraction staying about the same shows that income tax rates affect people's behavior.



Agenda item 2: How are taxes actually calculated?







What income tax rate will a couple filing jointly pay if their taxable income totals \$100,000 in 2024?

| Income from | Income to | Income in<br>bracket | * Bracket tax rate | = Tax owed |
|-------------|-----------|----------------------|--------------------|------------|
| \$1         | \$23,200  |                      | 10%                | \$0        |
| \$23,201    | \$94,300  |                      | 12%                | \$0        |
| \$94,301    | \$201,050 |                      | 22%                | \$0        |
| \$201,051   | \$383,900 |                      | 24%                | \$0        |
| \$383,901   | \$487,50