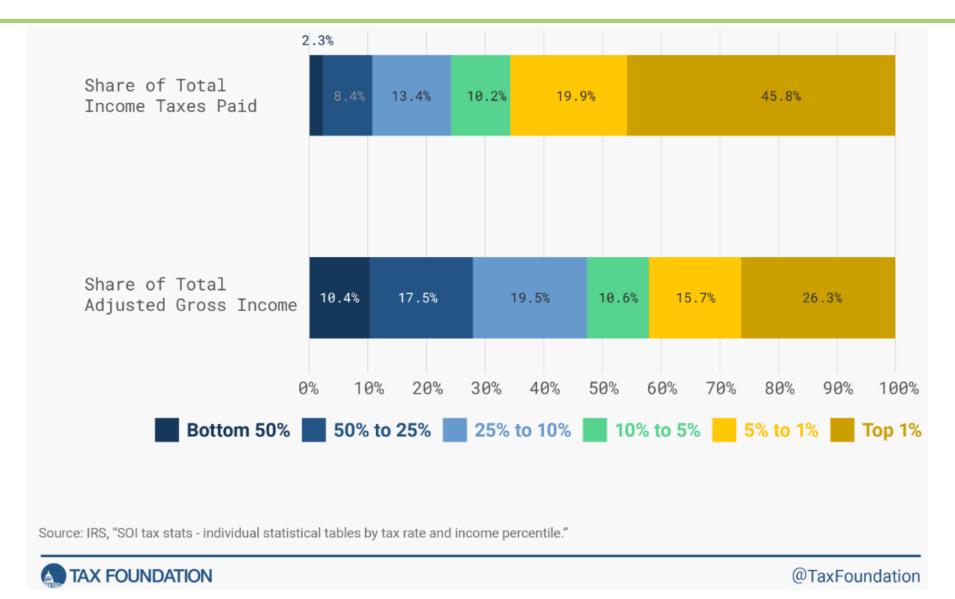

#### You will be able to:

- Understand how our brackets actually work, including the difference between the average and marginal rates people pay.
- Understand how deductions and credits are responsive to the individual stations of tax filers.
- Understand how the tax burden falls on people with different income levels